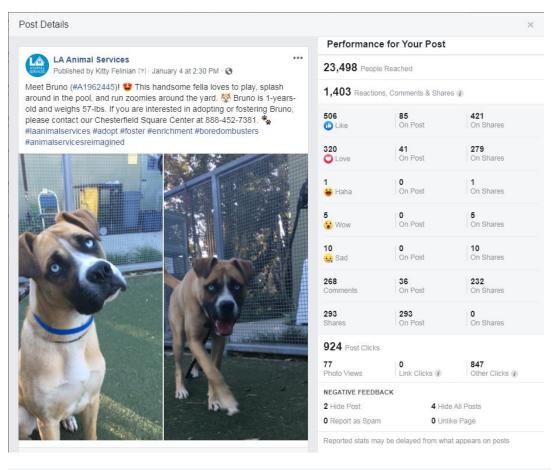

### GM Brenda Barnette discussed the following:

- Introduced Annette Ramirez as the Department's new Interim Assistant General Manager of Operations.
- The final Pet Food Pantry of December served 389 pet meals and the year ended off with serving 1,401 customers and 4,194 pet meals.
- Pet Food Pantry appointments are filling up on a regular basis showing a demand for the service. The first quarter of 2021 the Pet Food Pantry will be moving to a weekly model as a pilot.
- Pet Food Pantry was held on January 4. Chesterfield Square had a total of 97 appointments and East Valley had 40. Chesterfield Square had 36 no-show appointments and East Valley had 19. Chesterfield Square had 6 walk-ups and East Valley had 11. A total of 200 pets were served at Chesterfield Square and 121 served at East Valley for a total of 321 pets served.
- The Department received an anonymous \$25,000 matching grant to support the mobile spay/neuter vans.
- The Department also received a similar grant for the spay/neuter vans from the Michaelson foundation for \$25,000.
- 38 employees have tested positive since the beginning of Covid.
- An attempt to cyber-attack our website was made on Friday, but our IT Team was able to resolve the issue and successfully secured our website.
- 12-hour shifts have been extended.