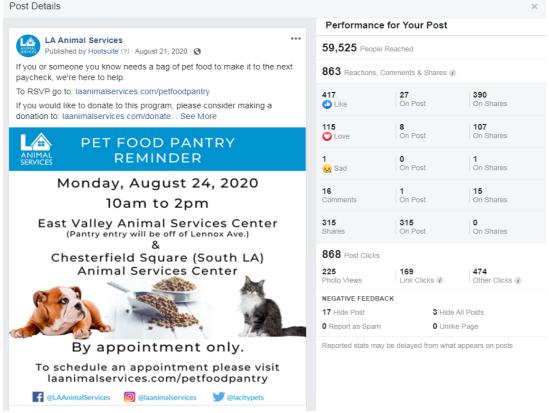

### GM Brenda Barnette discussed the following:

- Introduced Annette Ramirez as the Department's new Interim Assistant General Manager of Operations.
- The final Pet Food Pantry of December served 389 pet meals and the year ended off with serving 1,401 customers and 4,194 pet meals.
- Pet Food Pantry appointments are filling up on a regular basis showing a demand for the service. The first quarter of 2021 the Pet Food Pantry will be moving to a weekly model as a pilot.
- Pet Food Pantry was held on January 4. Chesterfield Square had a total of 97 appointments and East Valley had 40. Chesterfield Square had 36 no-show appointments and East Valley had 19. Chesterfield Square had 6 walk-ups and East Valley had 11. A total of 200 pets were served at Chesterfield Square and 121 served at East Valley for a total of 321 pets served.
- The Department received an anonymous \$25,000 matching grant to support the mobile spay/neuter vans.
- The Department also received a similar grant for the spay/neuter vans from the Michaelson foundation for \$25,000.
- 38 employees have tested positive since the beginning of Covid.
- An attempt to cyber-attack our website was made on Friday, but our IT Team was able to resolve the issue and successfully secured our website.
- 12-hour shifts have been extended.